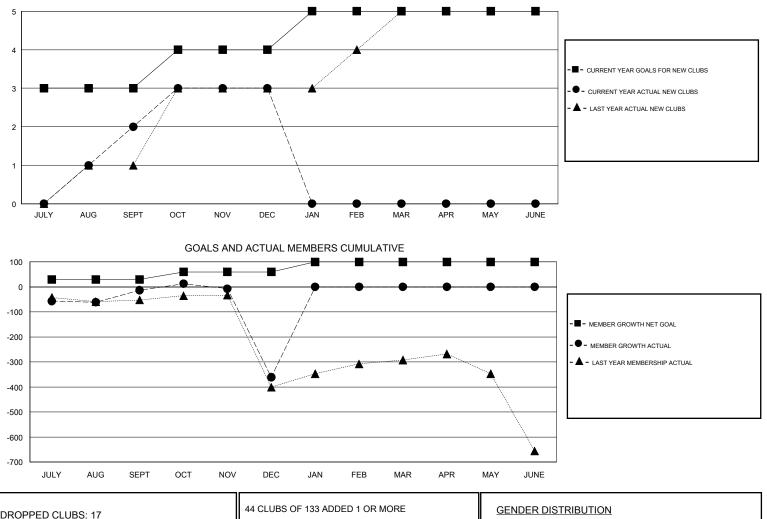

## MONTHLY MEMBERSHIP PROGRESS REPORT

District 321 D

Results as of: 12/31/2019

| GMT:                         |               | L           | OCATION INDIA |                              |                                  |                         | GMT CA                                             |  |  |
|------------------------------|---------------|-------------|---------------|------------------------------|----------------------------------|-------------------------|----------------------------------------------------|--|--|
|                              | Club          | os          |               |                              | Members<br>RESULTS FOR 2019-2020 |                         |                                                    |  |  |
|                              | RESULTS FOR   | R 2019-2020 |               |                              |                                  |                         |                                                    |  |  |
| QUARTER                      | NEW CLUB GOAL | NEW CLUBS   | DROPPED CLUBS | QUARTER                      | MEMBER GROWTH NET<br>GOAL        | MEMBER GROWTH<br>ACTUAL | DROPPED<br>MEMBERS ACTUAL<br>(including transfers) |  |  |
| JULY/AUG/SEPT<br>OCT/NOV/DEC | 3<br>1        | 2<br>1      | 1<br>16       | JULY/AUG/SEPT<br>OCT/NOV/DEC | 30<br>30                         | 176<br>82               | 163<br>418                                         |  |  |
| JAN/FEB/MAR                  | 1             | 0           | 0             | JAN/FEB/MAR                  | 40                               | 0                       | 0                                                  |  |  |
| APR/MAY/JUNE                 | 0             | 0           | 0             | APR/MAY/JUNE                 | 0                                | 0                       | 0                                                  |  |  |

| DROPPED CLUBS: 17 |     | 44 CLUBS OF 133 ADDED 1 OR MORE              | GENDER DISTRIBUTION                 |                |       |
|-------------------|-----|----------------------------------------------|-------------------------------------|----------------|-------|
|                   |     | NEW MEMBERS                                  | MALE                                | 2,838 (74.18%) |       |
|                   |     |                                              | FEMALE                              | 988 (25.82%)   |       |
| DROPPED MEMBERS   |     |                                              |                                     |                |       |
| DECEASED          | 7   | CLICK HERE FOR CUMULATIVE<br>MEMBERSHIP DATA | TOTAL FAMILY UNIT MEMBERS           |                | 1,876 |
| CLUB CANCELLED    | 337 |                                              | FAMILY MEMBERS PAYING HALF DUES 1,0 |                |       |
| OTHER             | 237 |                                              |                                     |                |       |
| TOTAL             | 581 |                                              |                                     |                |       |